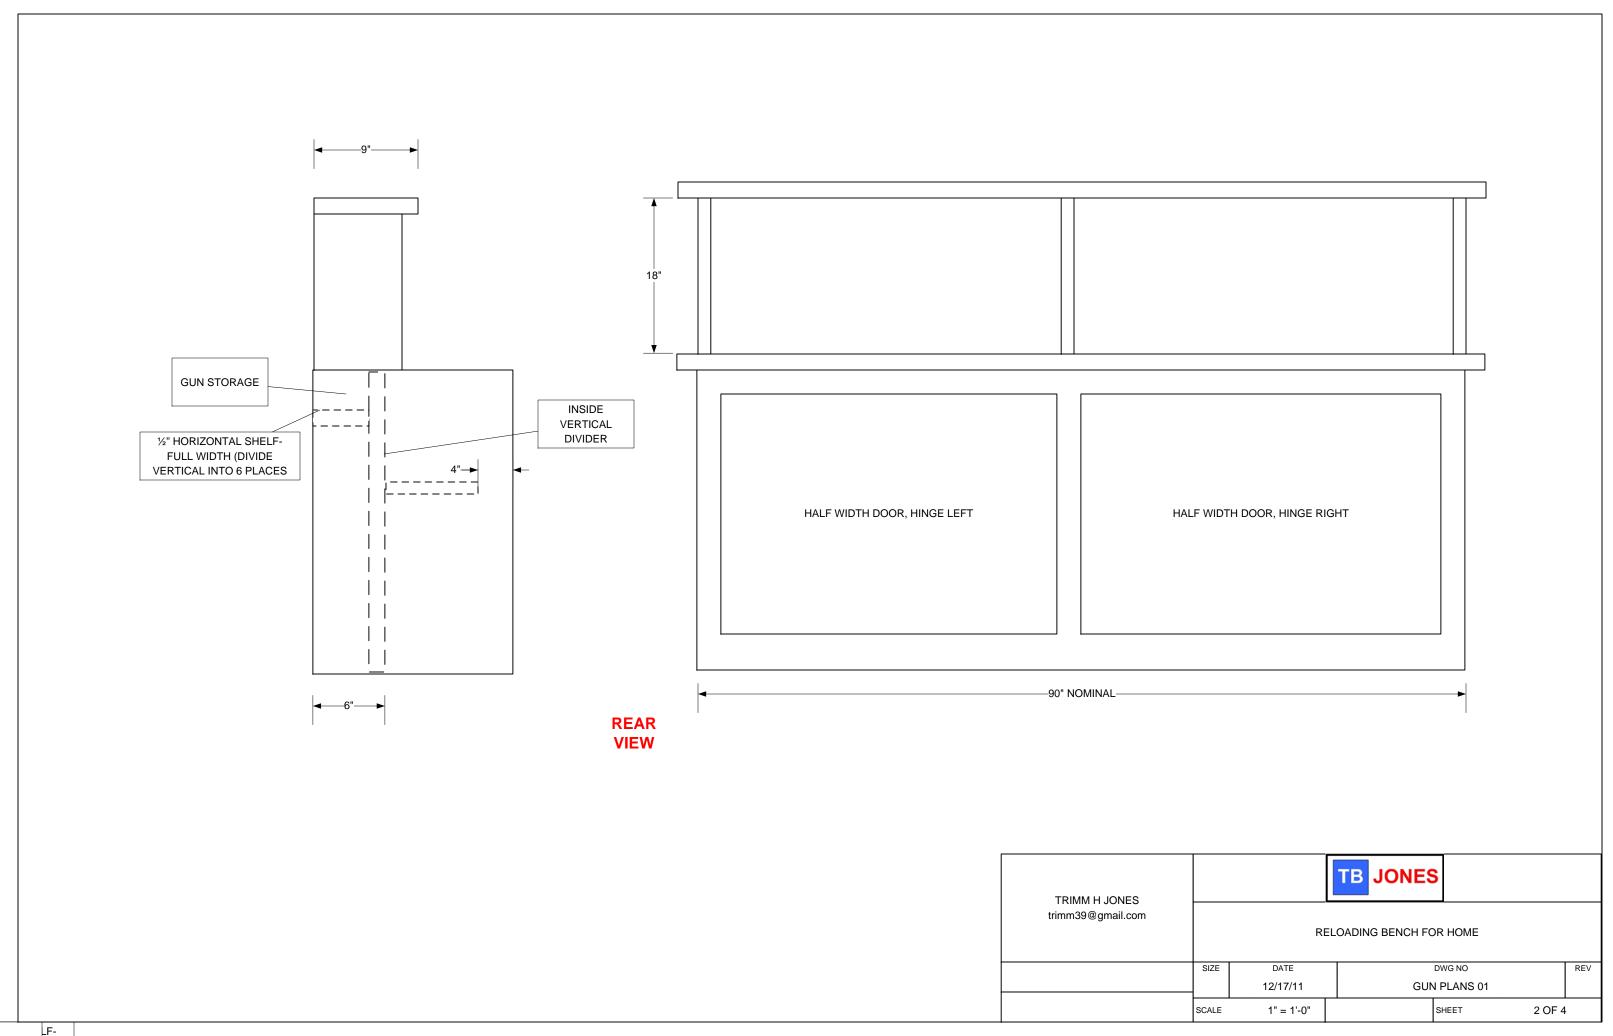

| TRIMM H JONES | TB JONES          |                          |            |              |  |        |        |     |  |
|---------------|-------------------|--------------------------|------------|--------------|--|--------|--------|-----|--|
|               | trimm39@gmail.com | RELOADING BENCH FOR HOME |            |              |  |        |        |     |  |
|               |                   | SIZE                     | DATE       | DATE DWG     |  | DWG NO |        | REV |  |
|               |                   |                          | 12/17/11   | GUN PLANS 01 |  |        |        |     |  |
|               |                   | SCALE                    | 1" = 1'-0" | •            |  | SHEET  | 4 OF 4 |     |  |