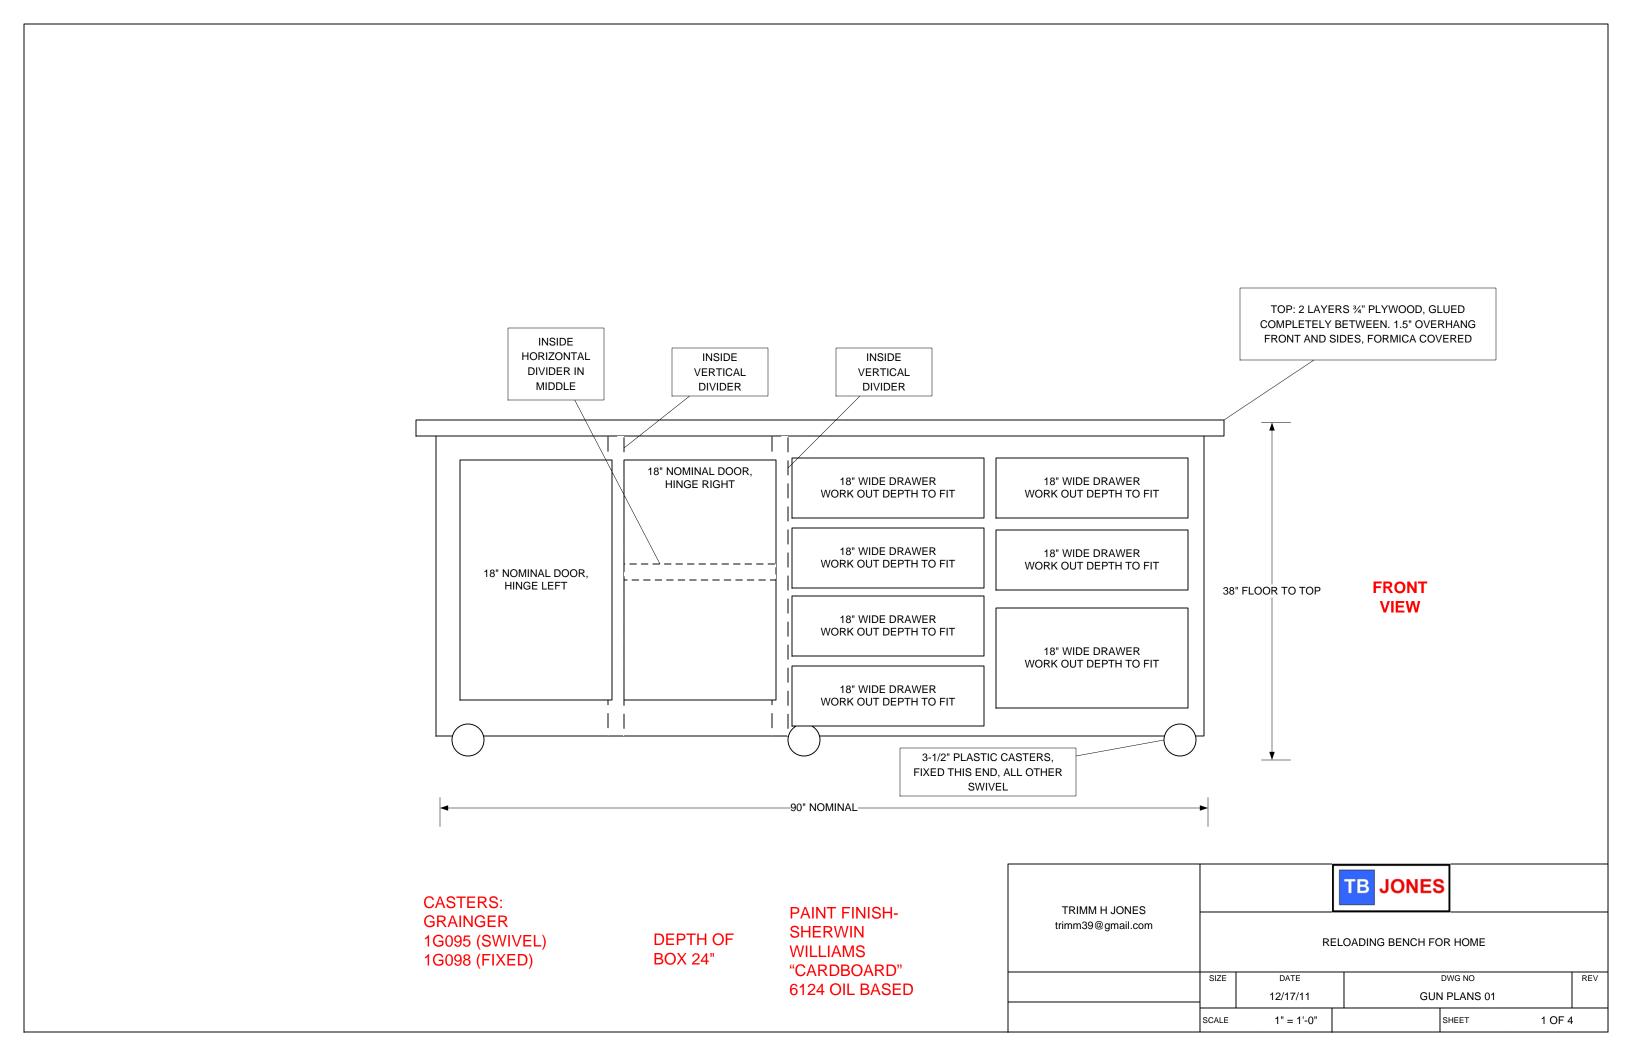

| TRIMM H JONES | TB JONES          |                          |            |              |  |        |        |     |  |
|---------------|-------------------|--------------------------|------------|--------------|--|--------|--------|-----|--|
|               | trimm39@gmail.com | RELOADING BENCH FOR HOME |            |              |  |        |        |     |  |
|               |                   | SIZE                     | DATE       | DATE DWG     |  | DWG NO |        | REV |  |
|               |                   |                          | 12/17/11   | GUN PLANS 01 |  |        |        |     |  |
|               |                   | SCALE                    | 1" = 1'-0" | •            |  | SHEET  | 4 OF 4 |     |  |